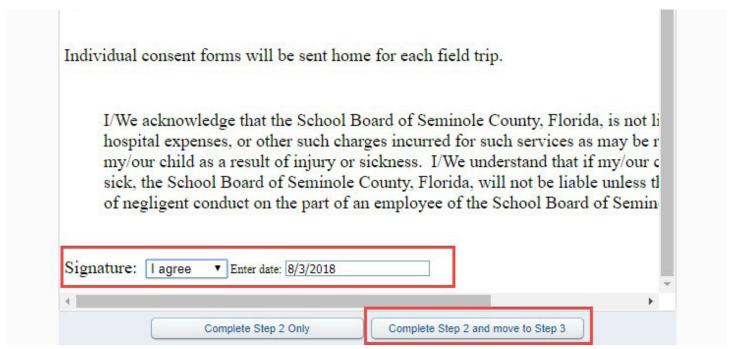

**STEP 4:** Review the information. Scroll to the bottom of the screen, use your electronic signature by **selecting I Agree or I Disagree**, and enter todays date. Select Complete step 2 and move to step 3.

**STEP 5:** Review the information. Scroll to the bottom of the screen, use your electronic signature by **selecting I Agree or I Disagree**, and enter todays date. Select Complete step 4 and move to step 4.