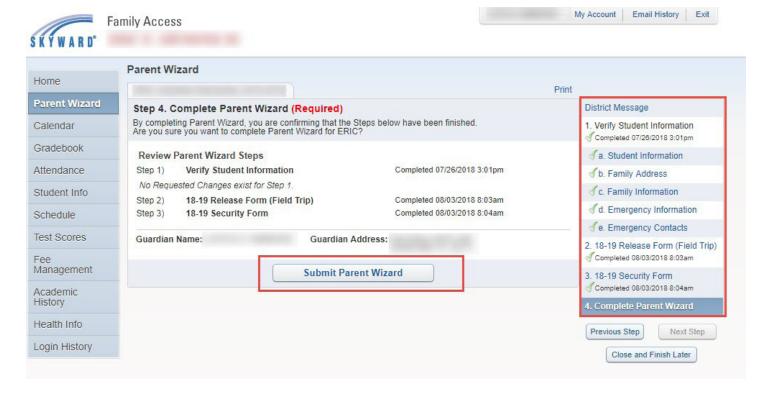

| Signature: I agree ▼ Enter date: 8/3/2018 | ~        |
|-------------------------------------------|----------|
|                                           | <b>+</b> |

**STEP 6:** Now you will see that **Complete Step 4 Only** is an option to select. Click on the box then proceed to **Next Step**. After completing step 4, **select Submit Parent Wizard**.