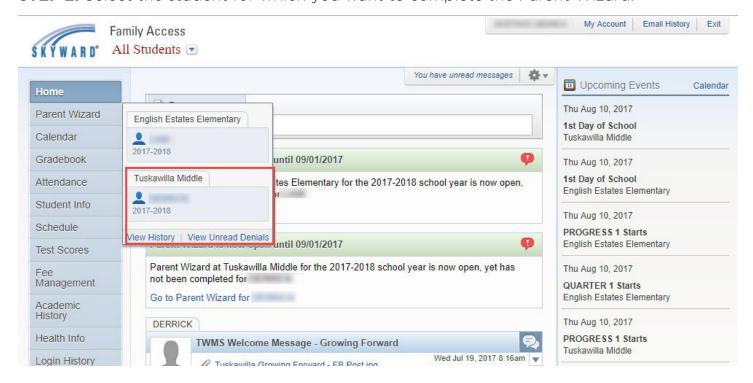

## FILL OUT THE PARENT WIZARD IN FAMILY ACCESS

STEP 1: After logging into Family Access, select Parent Wizard from the left.

STEP 2: Select the student for which you want to complete the Parent Wizard.

**STEP 3:** Fill out all required information. Then, click on the box in the bottom center on the screen. **Complete Step 1a Only.** Once this box is selected the box **Next Step** on the right navigation menu will activate. Repeat for steps 1a-1e.