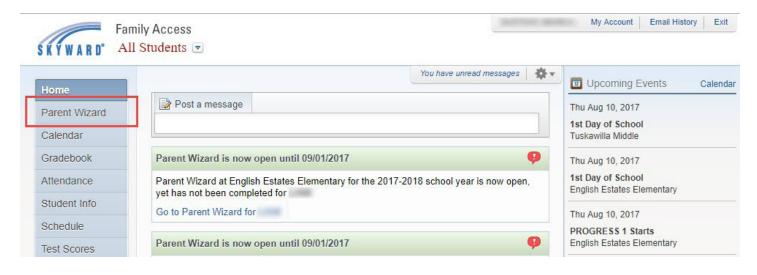

## FILL OUT THE PARENT WIZARD IN FAMILY ACCESS

STEP 1: After logging into Family Access, select Parent Wizard from the left.

STEP 2: Select the student for which you want to complete the Parent Wizard.

**STEP 3:** Fill out all required information. Then, click on the box in the bottom center on the screen. **Complete Step 1a Only.** Once this box is selected the box **Next Step** on the right navigation menu will activate. Repeat for steps 1a-1e.